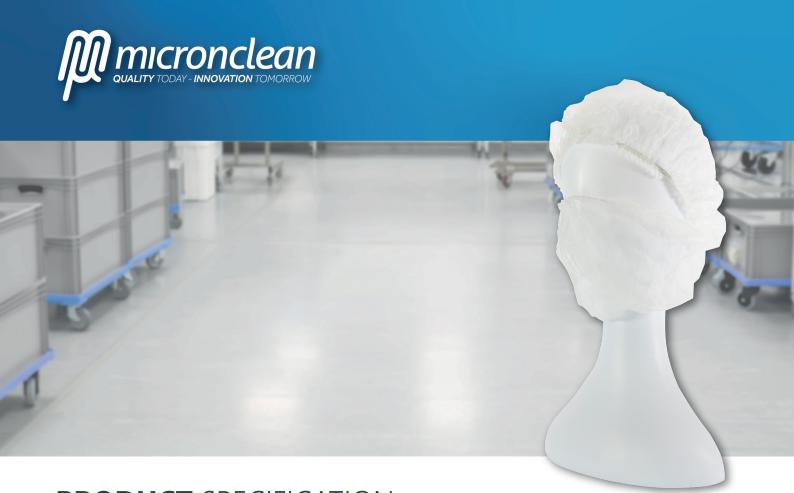

# MOB CAP WHITE NON-STERILE

#### PRODUCT DESCRIPTION

White latex free mob cap double elasticated

### PRODUCT FEATURES

One Size double elasticated Manufactured from spun-bonded polypropylene